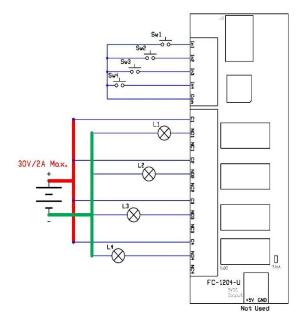

## **Specifications**

**Digital Inputs** 

Voltage Range: 0-5VDC
Pull Ups: 2K OHM
Channels: 4

**Control Port** 

Communication Method: USB

Default BR: 19200,8, n,1

**Relay Output:** 

Relay Type: SPDT

Contact Rating: 2A @ 30VDC

Relay ON Time: 5mS Relay OFF Time 5mS Channels: 4

**GENERAL** 

Supply Voltage: USB Powered Module size: 110x41x20 Weight: 85 gr