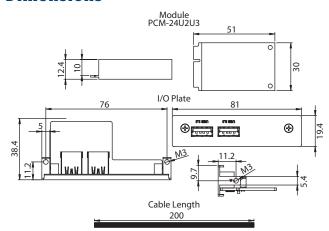

#### General

PCI Express Mini Card Revision TM 2.0 Bus Type

CE. FCC class A Certification Connector 2 x USB standard-A type

Dimensions Module: 51 x 30 x 12.4 mm (2" x 1.18" x 0.49") I/O Plate: 81 x 19.4 x 41 mm (3.19" x 0.76" x 1.61")

### **Dimensions**