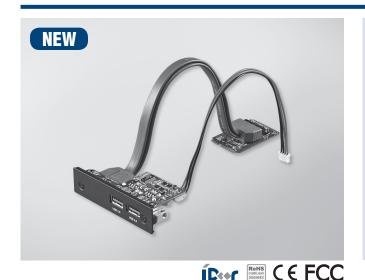

# PCM-24U2U3 2-Port USB 3.0, mPCle, USB-A type

#### **Features**

- Meets Advantech iDoor Technology Standard
- PCI Express® Mini Card Specification Revision TM 2.0 compliant
- Expands two external USB3.0 Super-Speed ports
- Complies with xHCl specification
- Supports hot-swapping function
- Supplies maximum +5 V/900 mA power output to USB device
- Supports 32/64-bit Microsoft® Windows® XP/Vista/7/8

\*Additional power cable is required